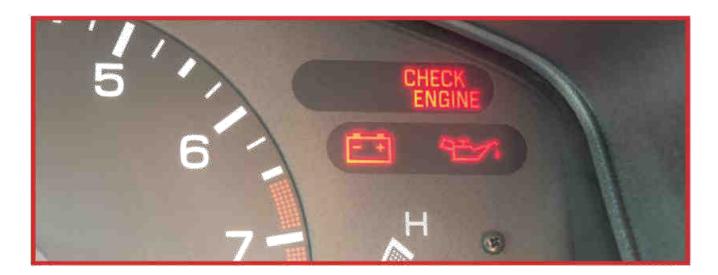

### Check Engine Light Service in multibrand workshop ltd

"Find Out Why the Light Came On!--Multibrand workshop"

#### Quality Check Engine Light Repairs-Our Experts Fix It All!

Your vehicle's check engine light is your early alert that something is happening under the hood. This is not the time to panic, but your check engine light should definitely not be ignored. The problem could be anything from a loose gas cap to a transmission issue. Sometimes there can be two issues, and fixing one reveals the other. Owners should never be alarmed by the check engine light. It's actually a time to count your blessings and be proactive. Even if you're an amateur mechanic or a do-it-yourselfer, you should not make an educated guess about what's wrong.

Our team will handle your check engine light service quickly and accurately. Many owners will delay their check engine light diagnosis because they believe it's not serious. They often come without any other visible or audible warning signs. This can be misleading to drivers, causing them to think they have more time to bring us their vehicle than they actually do. While your check engine light is a solid light, you have a standard early alert. We like to consider this your "grace period," but this will turn into an emergency before you know it. When your check engine light starts flashing, you have an emergency on your hands. Your car is actually about to break down. You will either be towed to our facility or you will immediately drive to us.

#### My Check Engine light is on, can you do something?

The Check Engine light tells you your car's sensors have noticed a problem. It means you should get your car checked. We've got the factory-recommended scanners to "read the codes" and reset the light. Best of all, we've got the know-how to advise you whether it's urgent or not and address the problem if it is.